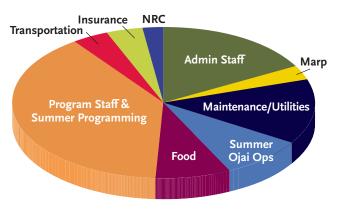

# FINANCIAL SUMMARY

### 2017 FOUR-WEEK CAMPER FEE (\$5,095) Total cost per camper: \$5,841

The difference in fees collected are funded by donations and year-round program enrollment.