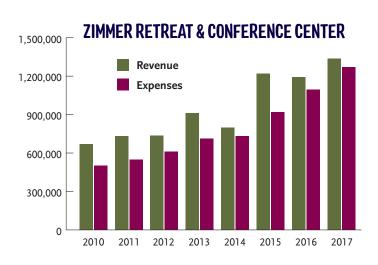

**Usha Visjani** *Finance Assistant* 

**Morin Zaray** Zimmer Retreat ଝ Conference Center Manager

### 2017 FOUR-WEEK CAMPER FEE (\$5,095) Total cost per camper: \$5,841

The difference in fees collected are funded by donations and year-round program enrollment.