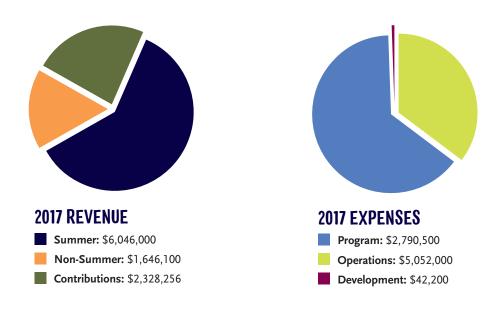

# FINANCIAL SUMMARY

### 2017 FOUR-WEEK CAMPER FEE (\$5,095) Total cost per camper: \$5,841

The difference in fees collected are funded by donations and year-round program enrollment.