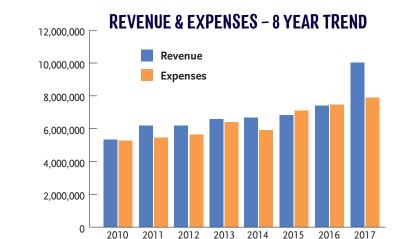

# FINANCIAL SUMMARY

### 2017 FOUR-WEEK CAMPER FEE (\$5,095) Total cost per camper: \$5,841

The difference in fees collected are funded by donations and year-round program enrollment.