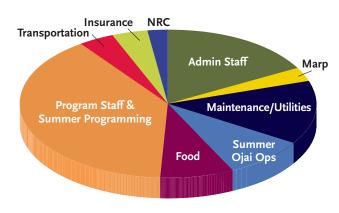

### 2018 FOUR-WEEK CAMPER FEE (\$5,220)

Total cost per camper: \$5,841

The difference in fees collected are funded by donations and year-round program enrollment.

CAMP RAMAH IN CALIFORNIA HONORS