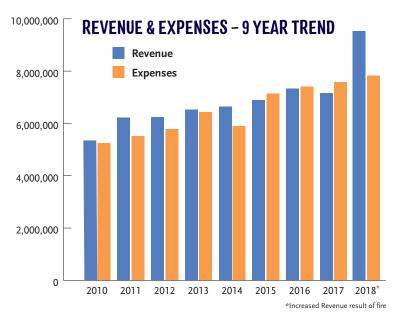

re showing regrowth in our hills

We held the first Young Alumni After Party at our gala with 100 alumni staying to celebrate Camp Ramah We hosted **4 Early Childhood Family Camp** groups as part of our partnership with the Jewish Federation

Inaugural Shorashim program led by Maya Aharon, a 4 day taste-of camp experience for rising 2<sup>nd</sup> graders. 80% of the Shorashim attendees are signed up for 2019 We've transformed "specialist-day-off" in camp into **Yom Balagan**. We invite special guests to lead programming and campers choose a specialty track, such as performing arts, sports or music.

## Financial Summary



### 2018 FOUR-WEEK CAMPER FEE (\$5,220)

Total cost per camper: \$5,841



The difference in fees collected are funded by donations and year-round program enrollment.











CAMP RAMAH IN CALIFORNIA HONORS

## Sheila Baran Spiwak & Alan Spiwak

AND Maya, Maron, Alumni Leadership Award

At our gala on November 4, 2018, we welcomed more than 500 family, friends, and community members to honor Sheila Baran Spiwak & Alan Spiwak and Maya Aharon. An additional 100 *Ramahniks* stayed or joined for the Young Alumni After Party.

Thank you to all who supported this event for sustaining this community and sharing and creating more memories. We are so glad that you joined us to celebrate the commitment of these wonderful leaders!

The celebration was a remarkable success, raising over \$800,000 and enabling Ramah to generously seed an Affordability Endowment, building on the success and pillar of scholarship to begin a strategic approach to Ramah's affordabilit