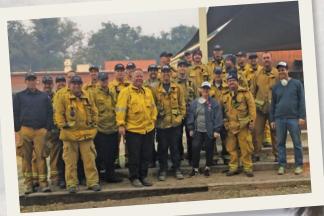

The themes of gratitude, joy, and awe will resonate with our community, as the Thomas Fire threatened our camp with almost certain destruction in December of 2017. With the heroic work of the firefighters, our camp was saved and our buildings spared from direct fire damage. The **gratitude** we have for our firefighters is immense. The Ramah *kehillah* gathered at camp in January for **Yom Hodayah v'Asiyah**, a day filled with unbounded **joy** and expressions of thanks for the courageous firefighters. We returned precious photos and memories to the walls and paraded and danced our Torahs back to their now safe home.

At the same time, we embarked on an extensive effort to restore camp from the secondary fire damage, preparing for summer and raising necessary funds. We feel an overwhelming sense of **awe** that our beloved camp survived. We would not have been able to overcome the huge financial burden or tackled the substantial needs without our community's generous donations to our **Fire Fund** campaign.