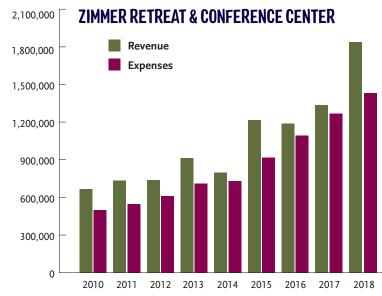

showing regrowth in our hills

We held the first Young Alumni After Party at our gala with 100 alumni staying to celebrate Camp Ramah We hosted **4 Early Childhood Family Camp** groups as part of our partnership with the Jewish Federation

Inaugural Shorashim program led by Maya Aharon, a 4 day taste-of camp experience for rising 2<sup>nd</sup> graders. 80% of the Shorashim attendees are signed up for 2019 We've transformed "specialist-day-off" in camp into **Yom Balagan**. We invite special guests to lead programming and campers choose a specialty track, such as performing arts, sports or music.

## Financial Summary



### 2018 FOUR-WEEK CAMPER FEE (\$5,220)

Total cost per camper: \$5,841



The difference in fees collected are funded by donations and year-round program enrollment.











CAMP RAMAH IN CALIFORNIA HONORS

## Sheila Baran Spiwak & Alan Spiwak

AND Maya, Maron, Alumni Leadership Award

At our gala on November 4, 2018, we welcomed more than 500 family, friends, and community members to honor Sheila Baran Spiwak & Alan Spiwak and Maya Aharon. An additional 100 *Ramahniks* stayed or joined for the Young Alumni After Party.

Thank you to all who supported this event for sustaining this community and sharing and creating more memories. We are so glad that you joined us to celebrate the commitment of these wonderful leaders!

The celebration was a remarkable success, raising over \$800,000 and enabling Ramah to generously seed an Affordability Endowment, building on the success and pillar of scholarship to begin a strategic approach to Ramah's affordability