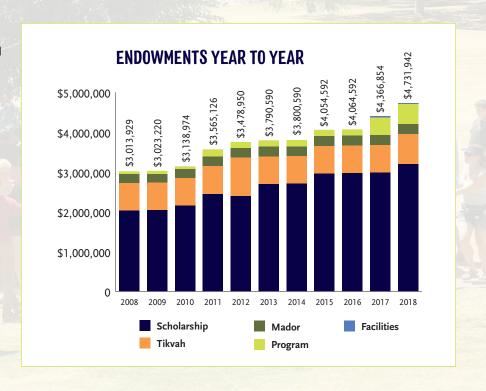

## Endowments

Endowments have been established to provide support for scholarships and for the development of new programs without the necessity of increasing camp fees. Camp Ramah in California thanks all who have donated to our Ramah Scholarship Endowment Fund and to our Program Endowments. We are grateful to the following families who have established these endowments: