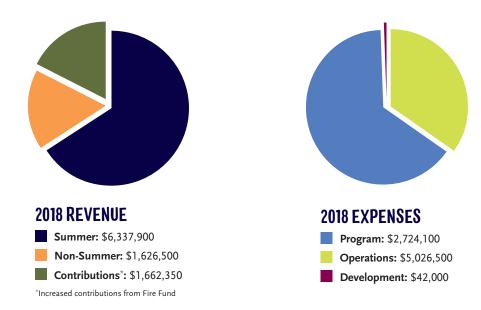

Milestones in 2018

271 gifts and \$1,694,052 raised for the Fire Fund Over 1,600 campers and staff took part in their Ramah Journey for a Lifetime We celebrated **Sheila Baran Spiwak** & Alan Spiwak at our sold-out gala in December. The gala raised \$850,000 and \$440,000 will seed the affordability initiative

# Fire Fund Update

**Thanks to 271 donors**, Camp Ramah recovered from the Thomas Fire with minimal interruption to the Zimmer Retreat & Conference Center business and no interruption to the summer camp program. As a result of the Thomas Fire and with your generous support, Camp Ramah completed the following projects: