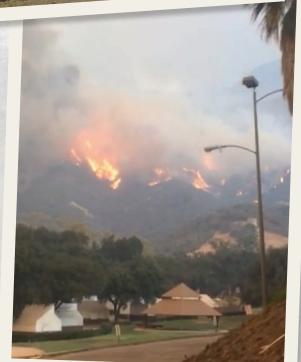

The themes of gratitude, joy, and awe will resonate with our community, as the Thomas Fire threatened our camp with almost certain destruction in December of 2017. With the heroic work of the firefighters, our camp was saved and our buildings spared from direct fire damage. The **gratitude** we have for our firefighters is immense. The Ramah *kehillah* gathered at camp in January for **Yom Hodayah v'Asiyah**, a day filled with unbounded **joy** and expressions of thanks for the courageous firefighters. We returned precious photos and memories to the walls and paraded and danced our Torahs back to their now safe home.

At the same time, we embarked on an extensive effort to restore camp from the secondary fire damage, preparing for summer and raising necessary funds. We feel an overwhelming sense of **awe** that our beloved camp survived. We would not have been able to overcome the huge financial burden or tackled the substantial needs without our community's generous donations to our **Fire Fund** campaign.