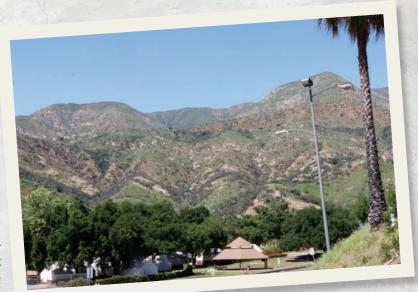

We are grateful to all of our donors to the Fire Fund who made it possible for Ramah to continue to thrive in the face of this obstacle.

Spring 2018 – 4 months after the Thomas Fire showing regrowth in our hills